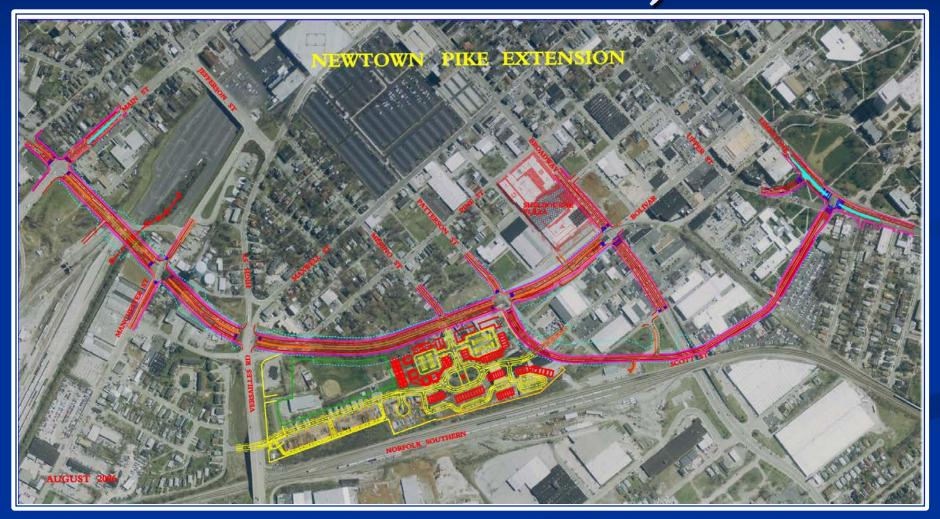

# Newtown Pike Extension







Public Education and Outreach

Phil Logsdon Dave Pollack Tom Law









# Newtown Pike Extension Project



## **Existing Davis Bottom**





## **NPE Environmental Documents**



## Newtown Pike Extension Section 106 Historic Impacts

- Southern RR Freight Depot
- Archaeology Site 15FA284
- Mitigation
  - Enhancement of Carver Center
  - Archaeology
  - Public Education



## Southern Railroad Freight Depot



## Southern Railroad Freight Depot



**Circa 1931** 

## **Carver Center**





## **Carver Center Renovation**







Windows
HVAC
Roof
Interior Doors
& Finishes

## Historic Documentation



### **Historic Documentation**









#### **Slate-lined Privy**









#### **Personal Items**



#### **Phase I Construction**





## **Public Education and Outreach**

- Original Plan
   Freight Depot Brochure/Pamphlet
   \$25K
   Archaeology Brochure/Pamphlet
   \$30K
  - Urban Interpret