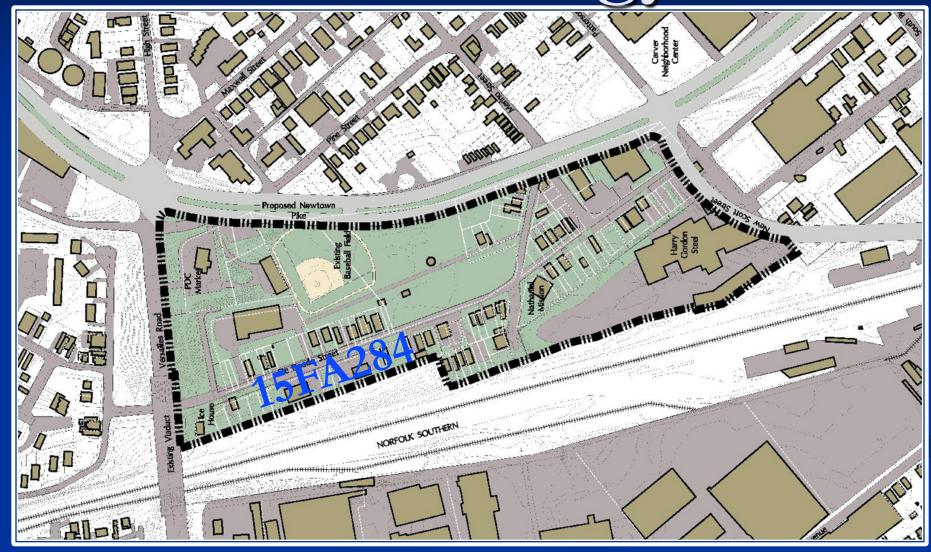

## Newtown Pike Extension Section 106 Historic Impacts

- Southern RR Freight Depot
- Archaeology Site 15FA284
- Mitigation
  - Enhancement of Carver Center
  - Archaeology
  - Public Education